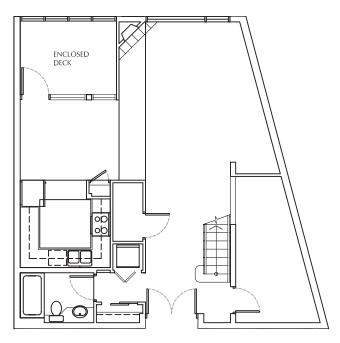

ITE PLAN







**UNIT G**2 Bedroom + Den, 2 Bath approx 1,089 sq ft





UNIT G1 2 Bedroom + Den, 2 Bath approx 1,065 sq ft





**UNIT GC2** 

3 Bedroom + Den, 2 Bath approx 1,370 sq ft





# **UNIT GC3**

2 Bedroom + Den, 2 Bath approx 1,075 sq ft





**UNIT GM** 

2 Bedroom + Den, 2 Bath approx 1,113 sq ft





**UNIT H** 3 Bedroom + Den, 3 Bath approx 1,332 sq ft





**UNIT J**2 Bedroom + 2 Enclosed Deck, 3 Bath approx 1,708 sq ft



Upper



Lower



## **UNIT JB**

2 Bedroom + 2 Enclosed Deck, 3 Bath approx 1,698 sq ft



Upper





## **UNIT JE**

3 Bedroom + 3 Enclosed Deck, 4 Bath approx 2,273 sq ft



Upper



Lower



## **UNIT JF**

2 Bedroom + 2 Enclosed Deck, 3 Bath approx 1,745 sq ft







## **UNIT JX**

3 Bedroom + 1 Enclosed Deck, 3 Bath approx 2,035 sq ft



Upper



Lower