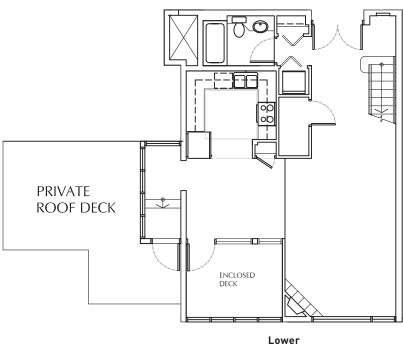

## **UNIT JE**

3 Bedroom + 3 Enclosed Deck, 4 Bath approx 2,273 sq ft

Upper

Lower