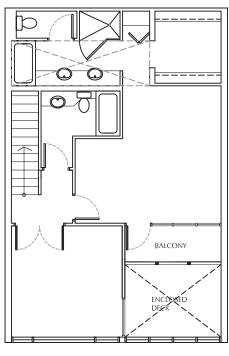

# **UNIT GC3**

2 Bedroom + Den, 2 Bath approx 1,075 sq ft

**UNIT GM** 

2 Bedroom + Den, 2 Bath approx 1,113 sq ft

**UNIT H** 3 Bedroom + Den, 3 Bath approx 1,332 sq ft

**UNIT J**2 Bedroom + 2 Enclosed Deck, 3 Bath approx 1,708 sq ft