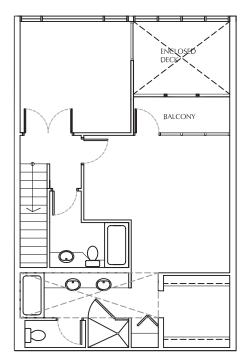

# **UNIT GC3**

2 Bedroom + Den, 2 Bath approx 1,075 sq ft

**UNIT GM** 

2 Bedroom + Den, 2 Bath approx 1,113 sq ft

**UNIT H** 3 Bedroom + Den, 3 Bath approx 1,332 sq ft

**UNIT J**2 Bedroom + 2 Enclosed Deck, 3 Bath approx 1,708 sq ft