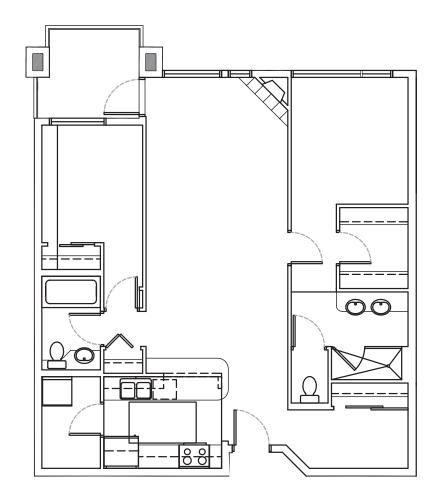

# **UNIT GC3**

2 Bedroom + Den, 2 Bath approx 1,075 sq ft

**UNIT GM** 

2 Bedroom + Den, 2 Bath approx 1,113 sq ft

**UNIT H** 3 Bedroom + Den, 3 Bath approx 1,332 sq ft

**UNIT J**2 Bedroom + 2 Enclosed Deck, 3 Bath approx 1,708 sq ft