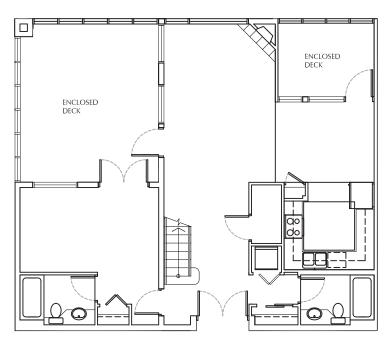

### SITE PLAN







**UNIT G**2 Bedroom + Den, 2 Bath approx 1,089 sq ft





UNIT G1 2 Bedroom + Den, 2 Bath approx 1,065 sq ft





**UNIT GC2** 

3 Bedroom + Den, 2 Bath approx 1,370 sq ft





# **UNIT GC3**

2 Bedroom + Den, 2 Bath approx 1,075 sq ft





**UNIT GM** 

2 Bedroom + Den, 2 Bath approx 1,113 sq ft





**UNIT H** 3 Bedroom + Den, 3 Bath approx 1,332 sq ft





**UNIT J**2 Bedroom + 2 Enclosed Deck, 3 Bath approx 1,708 sq ft



Upper



Lower



## **UNIT JB**

2 Bedroom + 2 Enclosed Deck, 3 Bath approx 1,698 sq ft



Upper





## **UNIT JE**

3 Bedroom + 3 Enclosed Deck, 4 Bath approx 2,273 sq ft



Upper



Lower



## **UNIT JF**

2 Bedroom + 2 Enclosed Deck, 3 Bath approx 1,745 sq ft







## **UNIT JX**

3 Bedroom + 1 Enclosed Deck, 3 Bath approx 2,035 sq ft



Upper



Lower