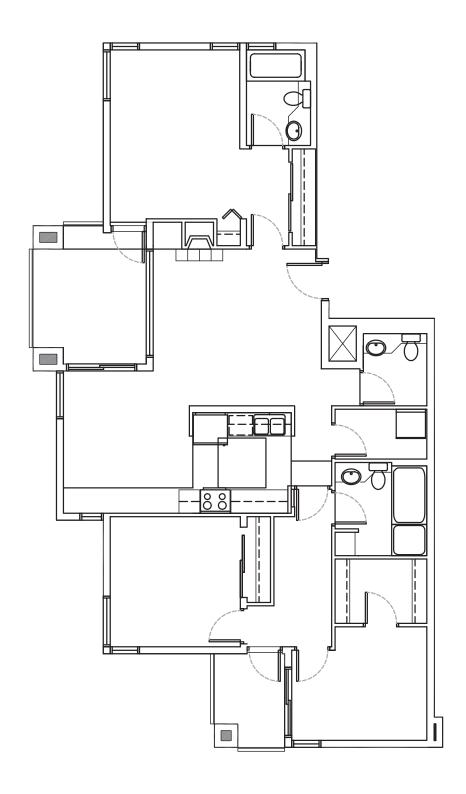

## **UNIT JE**

3 Bedroom + 3 Enclosed Deck, 4 Bath approx 2,273 sq ft

Upper

Lower

## **UNIT JX**

3 Bedroom + 1 Enclosed Deck, 3 Bath approx 2,035 sq ft

Upper

Lower