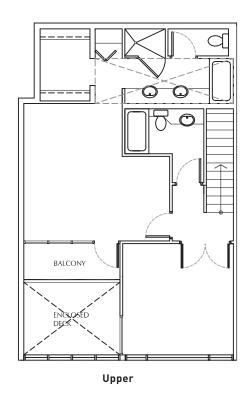

## **UNIT JE**

3 Bedroom + 3 Enclosed Deck, 4 Bath approx 2,273 sq ft

Upper

Lower