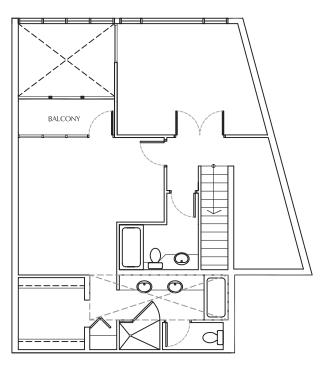

### SITE PLAN







**UNIT G**2 Bedroom + Den, 2 Bath approx 1,089 sq ft





UNIT G1 2 Bedroom + Den, 2 Bath approx 1,065 sq ft





**UNIT GC2** 

3 Bedroom + Den, 2 Bath approx 1,370 sq ft





# **UNIT GC3**

2 Bedroom + Den, 2 Bath approx 1,075 sq ft





**UNIT GM** 

2 Bedroom + Den, 2 Bath approx 1,113 sq ft





**UNIT H** 3 Bedroom + Den, 3 Bath approx 1,332 sq ft





**UNIT J**2 Bedroom + 2 Enclosed Deck, 3 Bath approx 1,708 sq ft



Upper



Lower



## **UNIT JB**

2 Bedroom + 2 Enclosed Deck, 3 Bath approx 1,698 sq ft



Upper





## **UNIT JE**

3 Bedroom + 3 Enclosed Deck, 4 Bath approx 2,273 sq ft



Upper



Lower



## **UNIT JF**

2 Bedroom + 2 Enclosed Deck, 3 Bath approx 1,745 sq ft







## **UNIT JX**

3 Bedroom + 1 Enclosed Deck, 3 Bath approx 2,035 sq ft



Upper



Lower