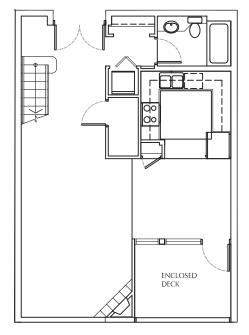

# **UNIT GC3**

2 Bedroom + Den, 2 Bath approx 1,075 sq ft

**UNIT GM** 

2 Bedroom + Den, 2 Bath approx 1,113 sq ft

**UNIT H** 3 Bedroom + Den, 3 Bath approx 1,332 sq ft

**UNIT J**2 Bedroom + 2 Enclosed Deck, 3 Bath approx 1,708 sq ft