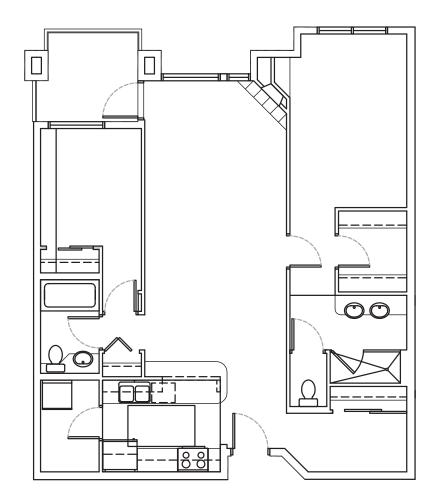

# **UNIT GC3**

2 Bedroom + Den, 2 Bath approx 1,075 sq ft

**UNIT GM** 

2 Bedroom + Den, 2 Bath approx 1,113 sq ft

**UNIT H** 3 Bedroom + Den, 3 Bath approx 1,332 sq ft

**UNIT J**2 Bedroom + 2 Enclosed Deck, 3 Bath approx 1,708 sq ft