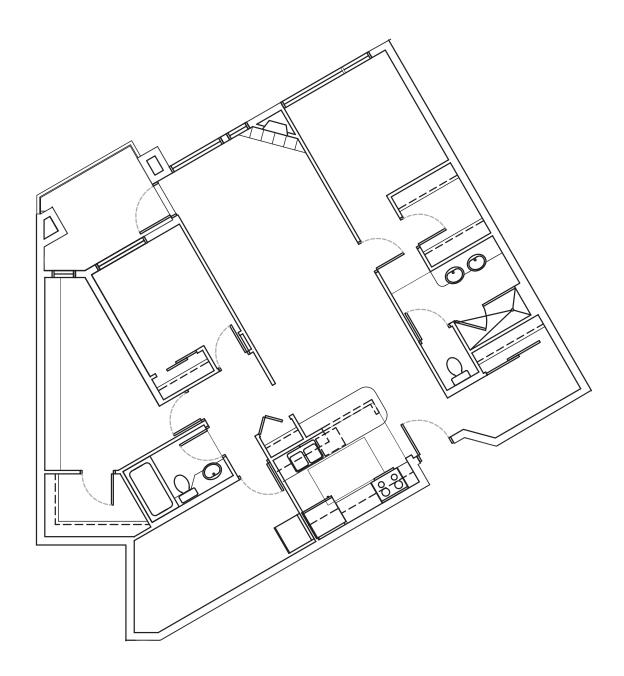

### SITE PLAN

**UNIT G**2 Bedroom + Den, 2 Bath approx 1,089 sq ft

UNIT G1 2 Bedroom + Den, 2 Bath approx 1,065 sq ft

**UNIT GC2** 

3 Bedroom + Den, 2 Bath approx 1,370 sq ft