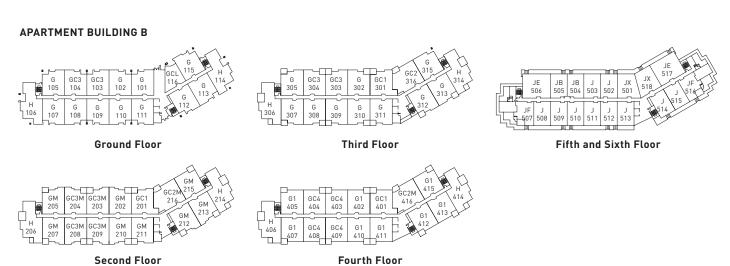

### SITE PLAN

**UNIT G**2 Bedroom + Den, 2 Bath approx 1,089 sq ft

UNIT G1 2 Bedroom + Den, 2 Bath approx 1,065 sq ft

**UNIT GC2** 

3 Bedroom + Den, 2 Bath approx 1,370 sq ft

# **UNIT GC3**

2 Bedroom + Den, 2 Bath approx 1,075 sq ft

**UNIT GM** 

2 Bedroom + Den, 2 Bath approx 1,113 sq ft

**UNIT H** 3 Bedroom + Den, 3 Bath approx 1,332 sq ft

**UNIT J**2 Bedroom + 2 Enclosed Deck, 3 Bath approx 1,708 sq ft

## **UNIT JB**

2 Bedroom + 2 Enclosed Deck, 3 Bath approx 1,698 sq ft

Upper

## **UNIT JE**

3 Bedroom + 3 Enclosed Deck, 4 Bath approx 2,273 sq ft

Upper

Lower

## **UNIT JF**

2 Bedroom + 2 Enclosed Deck, 3 Bath approx 1,745 sq ft

## **UNIT JX**

3 Bedroom + 1 Enclosed Deck, 3 Bath approx 2,035 sq ft

Upper

Lower