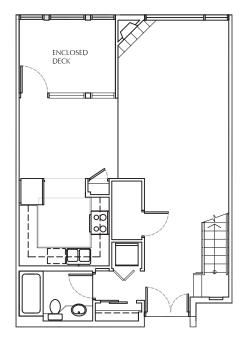

# **UNIT GC3**

2 Bedroom + Den, 2 Bath approx 1,075 sq ft

**UNIT GM** 

2 Bedroom + Den, 2 Bath approx 1,113 sq ft

**UNIT H** 3 Bedroom + Den, 3 Bath approx 1,332 sq ft

**UNIT J**2 Bedroom + 2 Enclosed Deck, 3 Bath approx 1,708 sq ft