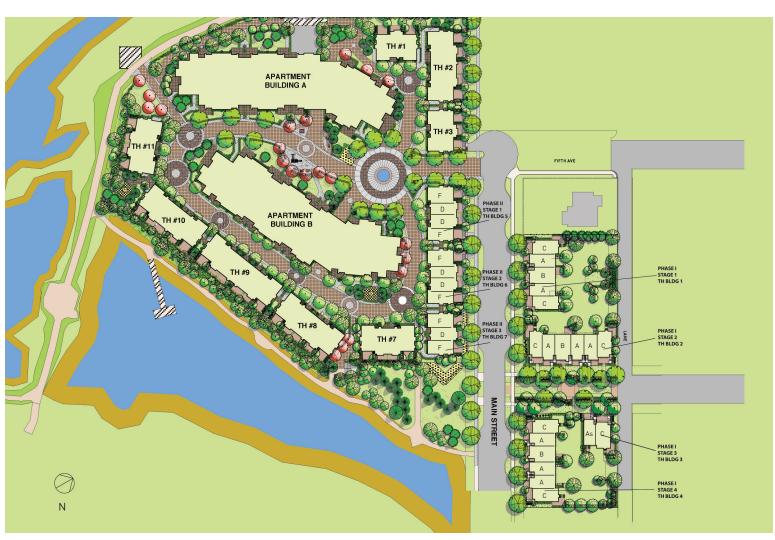

### SITE PLAN

**UNIT G**2 Bedroom + Den, 2 Bath approx 1,089 sq ft

UNIT G1 2 Bedroom + Den, 2 Bath approx 1,065 sq ft

**UNIT GC2** 

3 Bedroom + Den, 2 Bath approx 1,370 sq ft