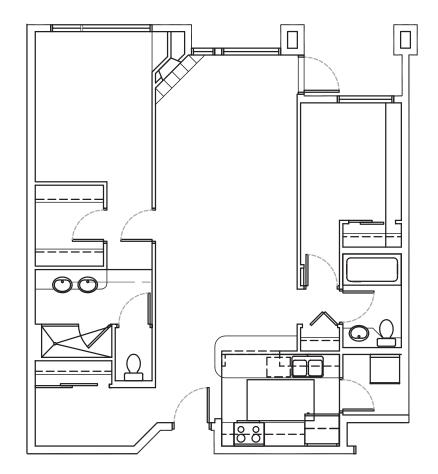

### SITE PLAN

**UNIT G**2 Bedroom + Den, 2 Bath approx 1,089 sq ft

UNIT G1 2 Bedroom + Den, 2 Bath approx 1,065 sq ft

**UNIT GC2** 

3 Bedroom + Den, 2 Bath approx 1,370 sq ft