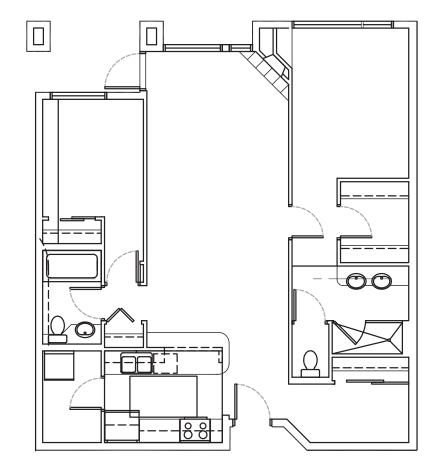

### SITE PLAN

**UNIT G**2 Bedroom + Den, 2 Bath approx 1,089 sq ft

UNIT G1 2 Bedroom + Den, 2 Bath approx 1,065 sq ft

**UNIT GC2** 

3 Bedroom + Den, 2 Bath approx 1,370 sq ft