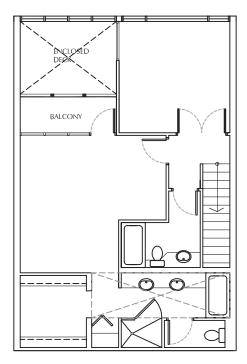

# **UNIT GC3**

2 Bedroom + Den, 2 Bath approx 1,075 sq ft

**UNIT GM** 

2 Bedroom + Den, 2 Bath approx 1,113 sq ft

**UNIT H** 3 Bedroom + Den, 3 Bath approx 1,332 sq ft

**UNIT J**2 Bedroom + 2 Enclosed Deck, 3 Bath approx 1,708 sq ft