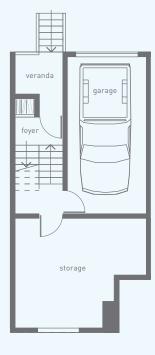

## UNIT A

2 Bedroom + Loft, 2 1/2 Bath approx 1,410 sq ft

Ground Floor

Second Floor

Third Floor (Loft)

## UNIT As

2 Bedroom + Loft, 2 1/2 Bath approx 1,430 sq ft

Ground Floor

Main Floor

Second Floor

Third (Loft) Floor