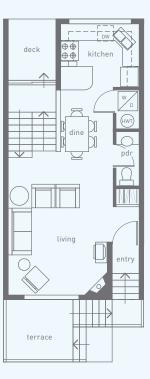

## UNIT A

2 Bedroom + Loft, 2 1/2 Bath approx 1,410 sq ft

Ground Floor

Second Floor

Third Floor (Loft)

## UNIT As

2 Bedroom + Loft, 2 1/2 Bath approx 1,430 sq ft

Ground Floor

Main Floor

Second Floor

Third (Loft) Floor

### UNIT B

3 Bedroom, 2 1/2 Bath approx 1,600 sq ft

Ground Floor

Main Floor

Second Floor

### UNIT C

3 Bedroom, 2 1/2 Bath approx 1,425 sq ft

Ground Floor

Main Floor

Second Floor

#### UNIT D

3 Bedroom + Loft, 2 1/2 Bath approx 1,590 sq ft

Main Floor

Second Floor

Third Floor (Loft)

### UNIT E

3 Bedroom, 2 1/2 Bath approx 1,635 sq ft

Main Floor

Second Floor