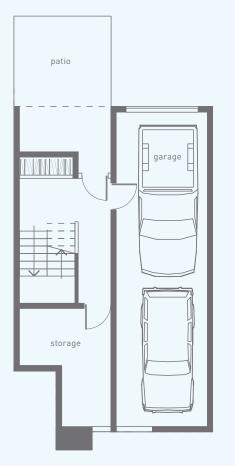

### UNIT B

3 Bedroom, 2 1/2 Bath approx 1,600 sq ft

Ground Floor

Main Floor

Second Floor

### UNIT C

3 Bedroom, 2 1/2 Bath approx 1,425 sq ft

Ground Floor

Main Floor

Second Floor