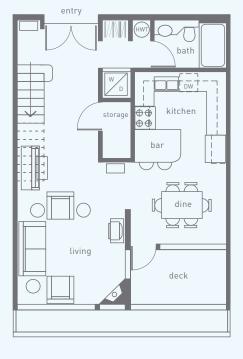

### UNIT B

3 Bedroom, 2 1/2 Bath approx 1,600 sq ft

Ground Floor

Main Floor

Second Floor

### UNIT C

3 Bedroom, 2 1/2 Bath approx 1,425 sq ft

Ground Floor

Main Floor

Second Floor

### UNIT E

3 Bedroom, 2 1/2 Bath approx 1,635 sq ft

Main Floor

Second Floor