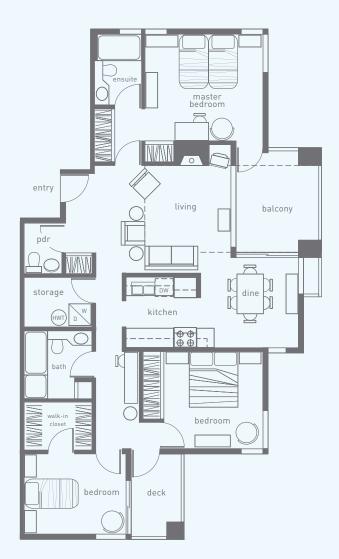

1,430 sq ft









Ground Floor

Main Floor

Second Floor

Third (Loft) Floor



### UNIT B

3 Bedroom, 2 1/2 Bath approx 1,600 sq ft







Ground Floor

Main Floor

Second Floor



### UNIT C

3 Bedroom, 2 1/2 Bath approx 1,425 sq ft







Ground Floor

Main Floor

Second Floor



#### UNIT D

3 Bedroom + Loft, 2 1/2 Bath approx 1,590 sq ft







Main Floor

Second Floor

Third Floor (Loft)



### UNIT E

3 Bedroom, 2 1/2 Bath approx 1,635 sq ft



Main Floor



Second Floor



# UNIT F

3 Bedroom, 2 1/2 Bath approx 1,425 sq ft





Second Floor



# UNIT J

2 Bedroom, 3 Bath approx 1,397 sq ft





Main Floor

Second Floor



# UNIT G

2 Bedroom, 2 Bath approx 1,095 sq ft





# UNIT G1

2 Bedroom, 2 Bath approx 1,067 sq ft





## UNIT H

3 Bedroom, 2 1/2 Bath approx 1,316 sq ft