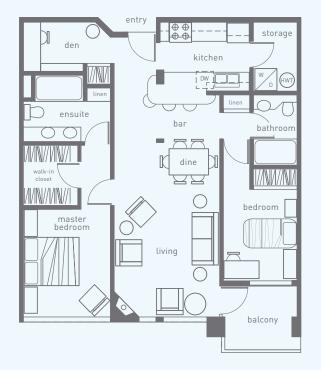

(Loft)



## UNIT As

2 Bedroom + Loft, 2 1/2 Bath approx 1,430 sq ft









Ground Floor

Main Floor

Second Floor

Third (Loft) Floor



### UNIT B

3 Bedroom, 2 1/2 Bath approx 1,600 sq ft







Ground Floor

Main Floor

Second Floor



### UNIT C

3 Bedroom, 2 1/2 Bath approx 1,425 sq ft







Ground Floor

Main Floor

Second Floor



#### UNIT D

3 Bedroom + Loft, 2 1/2 Bath approx 1,590 sq ft







Main Floor

Second Floor

Third Floor (Loft)



### UNIT E

3 Bedroom, 2 1/2 Bath approx 1,635 sq ft



Main Floor



Second Floor



# UNIT F

3 Bedroom, 2 1/2 Bath approx 1,425 sq ft





Second Floor



# UNIT J

2 Bedroom, 3 Bath approx 1,397 sq ft





Main Floor

Second Floor



# UNIT G

2 Bedroom, 2 Bath approx 1,095 sq ft





# UNIT G1

2 Bedroom, 2 Bath approx 1,067 sq ft





## UNIT H

3 Bedroom, 2 1/2 Bath approx 1,316 sq ft