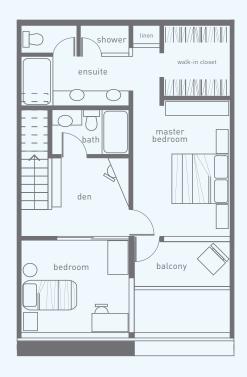

#### UNIT D

3 Bedroom + Loft, 2 1/2 Bath approx 1,590 sq ft

Main Floor

Second Floor

Third Floor (Loft)

# UNIT F

3 Bedroom, 2 1/2 Bath approx 1,425 sq ft

Second Floor