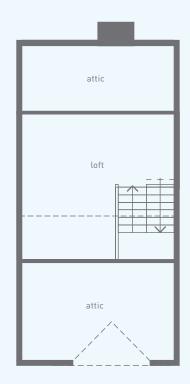

## UNIT A

2 Bedroom + Loft, 2 1/2 Bath approx 1,410 sq ft

Ground Floor

Second Floor

Third Floor (Loft)

## UNIT As

2 Bedroom + Loft, 2 1/2 Bath approx 1,430 sq ft

Ground Floor

Main Floor

Second Floor

Third (Loft) Floor

#### UNIT D

3 Bedroom + Loft, 2 1/2 Bath approx 1,590 sq ft

Main Floor

Second Floor

Third Floor (Loft)