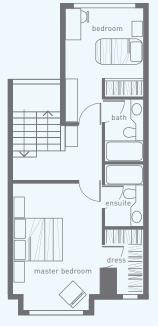

## UNIT A

2 Bedroom + Loft, 2 1/2 Bath approx 1,410 sq ft

Ground Floor

Second Floor

Third Floor (Loft)

## UNIT As

2 Bedroom + Loft, 2 1/2 Bath approx 1,430 sq ft

Ground Floor

Main Floor

Second Floor

Third (Loft) Floor

### UNIT B

3 Bedroom, 2 1/2 Bath approx 1,600 sq ft

Ground Floor

Main Floor

Second Floor

### UNIT C

3 Bedroom, 2 1/2 Bath approx 1,425 sq ft

Ground Floor

Main Floor

Second Floor

#### UNIT D

3 Bedroom + Loft, 2 1/2 Bath approx 1,590 sq ft

Main Floor

Second Floor

Third Floor (Loft)

### UNIT E

3 Bedroom, 2 1/2 Bath approx 1,635 sq ft

Main Floor

Second Floor

# UNIT F

3 Bedroom, 2 1/2 Bath approx 1,425 sq ft

Second Floor

# UNIT J

2 Bedroom, 3 Bath approx 1,397 sq ft

Main Floor

Second Floor