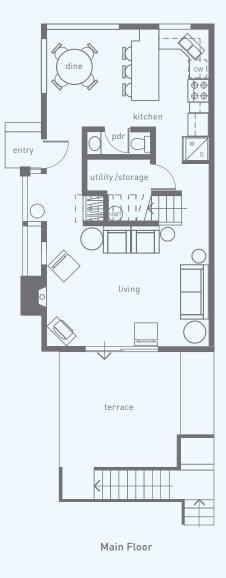

## UNIT As

2 Bedroom + Loft, 2 1/2 Bath approx 1,430 sq ft

Ground Floor

Main Floor

Second Floor

Third (Loft) Floor

# UNIT J

2 Bedroom, 3 Bath approx 1,397 sq ft

Main Floor

Second Floor