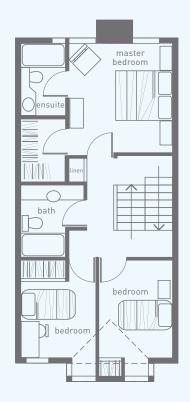

# UNIT J

2 Bedroom, 3 Bath approx 1,397 sq ft

Main Floor

Second Floor

# UNIT G

2 Bedroom, 2 Bath approx 1,095 sq ft

# UNIT G1

2 Bedroom, 2 Bath approx 1,067 sq ft