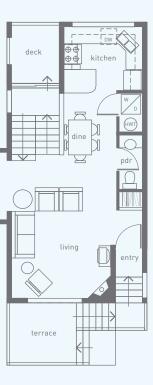

## UNIT A

2 Bedroom + Loft, 2 1/2 Bath approx 1,410 sq ft

Ground Floor

Second Floor

Third Floor (Loft)