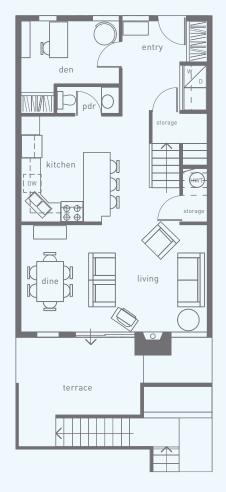

### UNIT B

3 Bedroom, 2 1/2 Bath approx 1,600 sq ft

Ground Floor

Main Floor

Second Floor

### UNIT C

3 Bedroom, 2 1/2 Bath approx 1,425 sq ft

Ground Floor

Main Floor

Second Floor

### UNIT E

3 Bedroom, 2 1/2 Bath approx 1,635 sq ft

Main Floor

Second Floor

# UNIT F

3 Bedroom, 2 1/2 Bath approx 1,425 sq ft

Second Floor