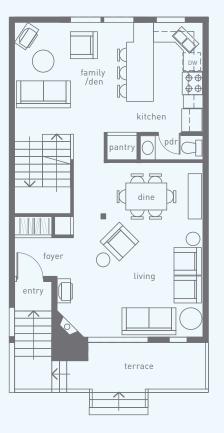

### UNIT B

3 Bedroom, 2 1/2 Bath approx 1,600 sq ft

Ground Floor

Main Floor

Second Floor

### UNIT C

3 Bedroom, 2 1/2 Bath approx 1,425 sq ft

Ground Floor

Main Floor

Second Floor