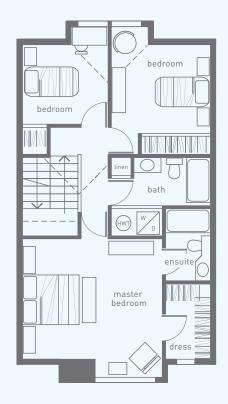

### UNIT B

3 Bedroom, 2 1/2 Bath approx 1,600 sq ft

Ground Floor

Main Floor

Second Floor

### UNIT C

3 Bedroom, 2 1/2 Bath approx 1,425 sq ft

Ground Floor

Main Floor

Second Floor