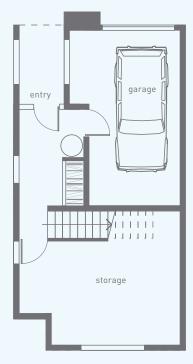

## UNIT A

2 Bedroom + Loft, 2 1/2 Bath approx 1,410 sq ft



Ground Floor









Second Floor

Third Floor (Loft)



## UNIT As

2 Bedroom + Loft, 2 1/2 Bath approx 1,430 sq ft









Ground Floor

Main Floor

Second Floor

Third (Loft) Floor



### UNIT B

3 Bedroom, 2 1/2 Bath approx 1,600 sq ft







Ground Floor

Main Floor

Second Floor



### UNIT C

3 Bedroom, 2 1/2 Bath approx 1,425 sq ft







Ground Floor

Main Floor

Second Floor



#### UNIT D

3 Bedroom + Loft, 2 1/2 Bath approx 1,590 sq ft







Main Floor

Second Floor

Third Floor (Loft)



### UNIT E

3 Bedroom, 2 1/2 Bath approx 1,635 sq ft



Main Floor



Second Floor



# UNIT F

3 Bedroom, 2 1/2 Bath approx 1,425 sq ft





Second Floor



# UNIT J

2 Bedroom, 3 Bath approx 1,397 sq ft





Main Floor

Second Floor



# UNIT G

2 Bedroom, 2 Bath approx 1,095 sq ft





# UNIT G1

2 Bedroom, 2 Bath approx 1,067 sq ft





## UNIT H

3 Bedroom, 2 1/2 Bath approx 1,316 sq ft