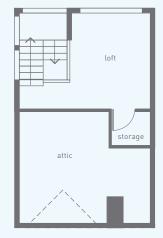

## UNIT A

2 Bedroom + Loft, 2 1/2 Bath approx 1,410 sq ft

Ground Floor

Second Floor

Third Floor (Loft)