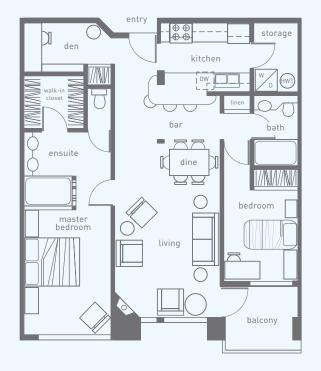

# UNIT J

2 Bedroom, 3 Bath approx 1,397 sq ft

Main Floor

Second Floor

# UNIT G

2 Bedroom, 2 Bath approx 1,095 sq ft

# UNIT G1

2 Bedroom, 2 Bath approx 1,067 sq ft