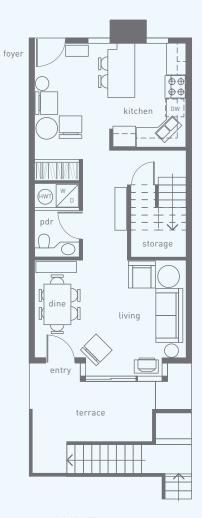

# UNIT J

2 Bedroom, 3 Bath approx 1,397 sq ft

Main Floor

Second Floor

# UNIT G

2 Bedroom, 2 Bath approx 1,095 sq ft

# UNIT G1

2 Bedroom, 2 Bath approx 1,067 sq ft