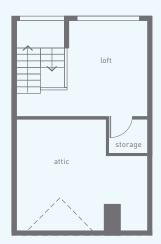

## UNIT A

2 Bedroom + Loft, 2 1/2 Bath approx 1,410 sq ft

Ground Floor

Second Floor

Third Floor (Loft)

## UNIT As

2 Bedroom + Loft, 2 1/2 Bath approx 1,430 sq ft

Ground Floor

Main Floor

Second Floor

Third (Loft) Floor

#### UNIT D

3 Bedroom + Loft, 2 1/2 Bath approx 1,590 sq ft

Main Floor

Second Floor

Third Floor (Loft)