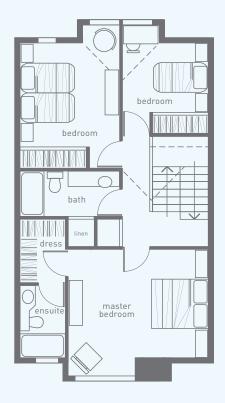

## UNIT A

2 Bedroom + Loft, 2 1/2 Bath approx 1,410 sq ft

Ground Floor

Second Floor

Third Floor (Loft)

### UNIT B

3 Bedroom, 2 1/2 Bath approx 1,600 sq ft

Ground Floor

Main Floor

Second Floor

### UNIT C

3 Bedroom, 2 1/2 Bath approx 1,425 sq ft

Ground Floor

Main Floor

Second Floor

### UNIT E

3 Bedroom, 2 1/2 Bath approx 1,635 sq ft

Main Floor

Second Floor

# UNIT F

3 Bedroom, 2 1/2 Bath approx 1,425 sq ft

Second Floor