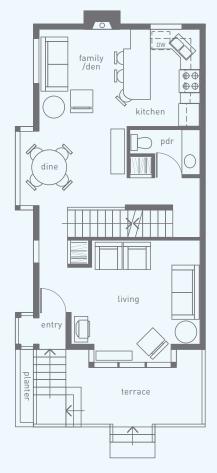

### UNIT B

3 Bedroom, 2 1/2 Bath approx 1,600 sq ft

Ground Floor

Main Floor

Second Floor

### UNIT C

3 Bedroom, 2 1/2 Bath approx 1,425 sq ft

Ground Floor

Main Floor

Second Floor

### UNIT E

3 Bedroom, 2 1/2 Bath approx 1,635 sq ft

Main Floor

Second Floor

## UNIT H

3 Bedroom, 2 1/2 Bath approx 1,316 sq ft