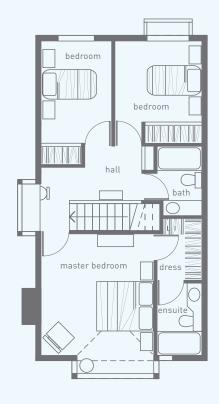

### UNIT B

3 Bedroom, 2 1/2 Bath approx 1,600 sq ft

Ground Floor

Main Floor

Second Floor

### UNIT C

3 Bedroom, 2 1/2 Bath approx 1,425 sq ft

Ground Floor

Main Floor

Second Floor

### UNIT E

3 Bedroom, 2 1/2 Bath approx 1,635 sq ft

Main Floor

Second Floor