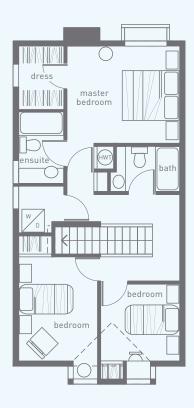

### UNIT B

3 Bedroom, 2 1/2 Bath approx 1,600 sq ft

Ground Floor

Main Floor

Second Floor

### UNIT C

3 Bedroom, 2 1/2 Bath approx 1,425 sq ft

Ground Floor

Main Floor

Second Floor

### UNIT E

3 Bedroom, 2 1/2 Bath approx 1,635 sq ft

Main Floor

Second Floor

## UNIT H

3 Bedroom, 2 1/2 Bath approx 1,316 sq ft