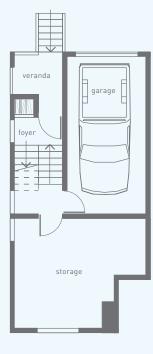

## UNIT A

2 Bedroom + Loft, 2 1/2 Bath approx 1,410 sq ft

Ground Floor

Second Floor

Third Floor (Loft)