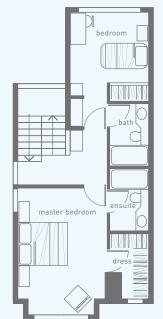

## UNIT A

2 Bedroom + Loft, 2 1/2 Bath approx 1,410 sq ft

Ground Floor

Second Floor

Third Floor (Loft)