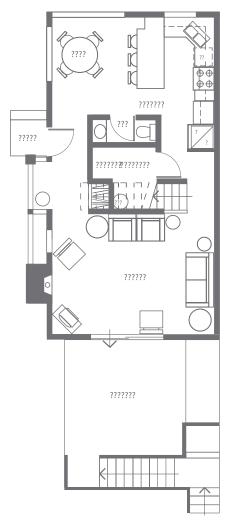

site plan

Ground Floor – Building A

Fifth and Sixth Floor – Building A

Second Floor – Building A

Third Floor – Building A

Fourth Floor – Building A

In a continuing effort is meet the challenge of product improvements, the Constoper reserves the right in modify or change plans, specifications and prices without any notice. All dimensions and sizes are approximate and based on architectural plans. Final surveyed areas may differ. Please refer to the disclosure sixtenent for decide. 2.5.0

UNIT G 2 Bedroom + Den, 2 Bath approx 1,089 sq ft

UNIT G1 2 Bedroom + Den, 2 Bath approx 1,065 sq ft

UNIT GC 2 3 Bedroom + Den, 2 Bath approx 1,370 sq ft

UNIT GC3 2 Bedroom + Den, 2 Bath approx 1,075 sq ft

UNIT GM 2 Bedroom + Den, 2 Bath approx 1,113 sq ft

UNIT H 3 Bedroom + Den, 3 Bath approx 1,332 sq ft

UNIT J 2 Bedroom + 2 Enclosed Deck, 3 Bath approx 1,708 sq ft

ENCLOSED DECK

Lower

UNIT JB 2 Bedroom + 2 Enclosed Deck, 3 Bath approx 1,698 sq ft