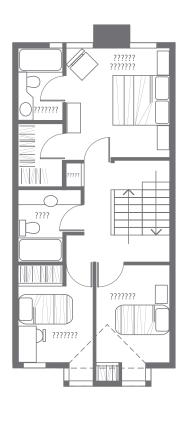

UNIT D 3 Bedroom + Loft, 2 1/2 Bath approx 1,590 sq ft

Main Floor Second Floor Third Floor (Loft)

UNIT E 3 Bedroom, 2 1/2 Bath approx 1,635 sq ft

Main Floor Second Floor

UNIT F 3 Bedroom, 2 1/2 Bath approx 1,425 sq ft

Main Floor Second Floor