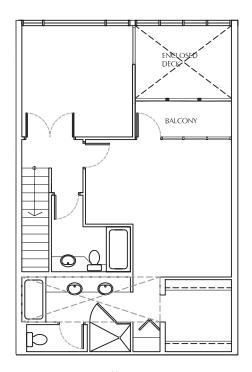

UNIT GM 2 Bedroom + Den, 2 Bath approx 1,113 sq ft

UNIT H 3 Bedroom + Den, 3 Bath approx 1,332 sq ft

UNIT J 2 Bedroom + 2 Enclosed Deck, 3 Bath approx 1,708 sq ft

ENCLOSED DECK

Lower

UNIT JB 2 Bedroom + 2 Enclosed Deck, 3 Bath approx 1,698 sq ft

Upper

UNIT JE 3 Bedroom + 3 Enclosed Deck, 4 Bath approx 2,273 sq ft

Upper

UNIT JF 2 Bedroom + 2 Enclosed Deck, 3 Bath approx 1,745 sq ft

UNIT JX 3 Bedroom + 1 Enclosed Deck, 3 Bath approx 2,035 sq ft

Upper