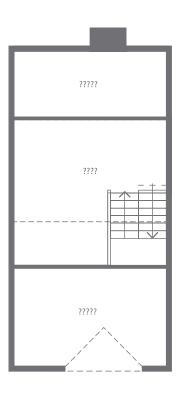

UNIT D 3 Bedroom + Loft, 2 1/2 Bath approx 1,590 sq ft

Main Floor Second Floor Third Floor (Loft)

UNIT E 3 Bedroom, 2 1/2 Bath approx 1,635 sq ft

Main Floor Second Floor

UNIT F 3 Bedroom, 2 1/2 Bath approx 1,425 sq ft