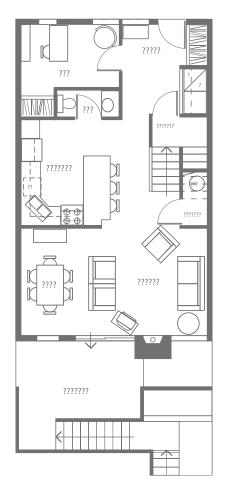

site plan

Ground Floor – Building A

Fifth and Sixth Floor – Building A

Second Floor – Building A

Third Floor – Building A

Fourth Floor – Building A

In a continuing effort is meet the challenge of product improvements, the Constoper reserves the right in modify or change plans, specifications and prices without any notice. All dimensions and sizes are approximate and based on architectural plans. Final surveyed areas may differ. Please refer to the disclosure sixtenent for decide. 2.5.0

UNIT G 2 Bedroom + Den, 2 Bath approx 1,089 sq ft

UNIT G1 2 Bedroom + Den, 2 Bath approx 1,065 sq ft

UNIT GC 2 3 Bedroom + Den, 2 Bath approx 1,370 sq ft

UNIT GC3 2 Bedroom + Den, 2 Bath approx 1,075 sq ft

UNIT GM 2 Bedroom + Den, 2 Bath approx 1,113 sq ft

UNIT H 3 Bedroom + Den, 3 Bath approx 1,332 sq ft

UNIT J 2 Bedroom + 2 Enclosed Deck, 3 Bath approx 1,708 sq ft

ENCLOSED DECK

Lower

UNIT JB 2 Bedroom + 2 Enclosed Deck, 3 Bath approx 1,698 sq ft