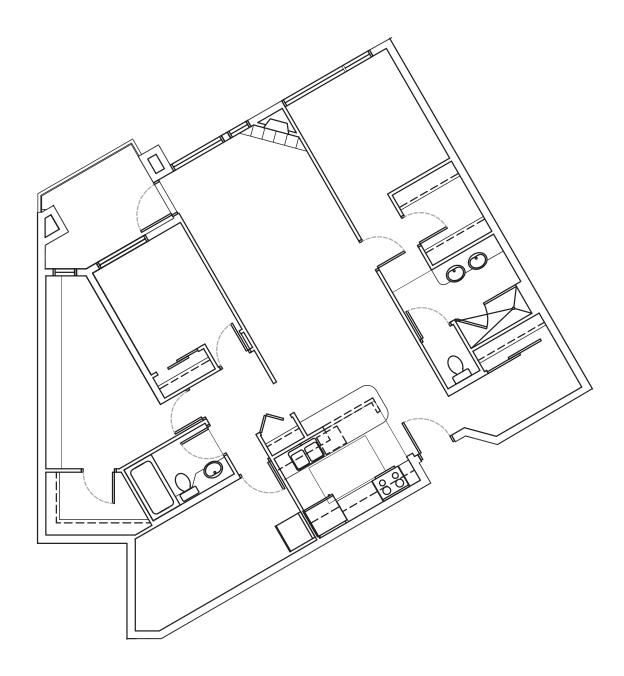

UNIT G 2 Bedroom + Den, 2 Bath approx 1,089 sq ft

UNIT G1 2 Bedroom + Den, 2 Bath approx 1,065 sq ft

UNIT GC 2 3 Bedroom + Den, 2 Bath approx 1,370 sq ft

UNIT GC3 2 Bedroom + Den, 2 Bath approx 1,075 sq ft