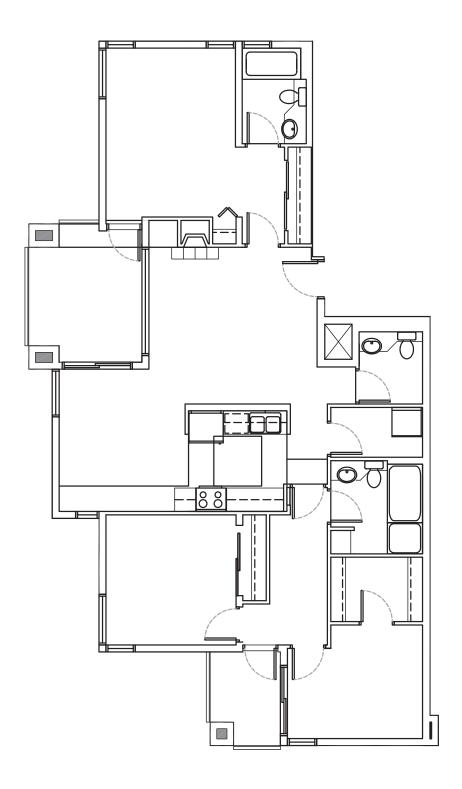

UNIT GM 2 Bedroom + Den, 2 Bath approx 1,113 sq ft

UNIT H 3 Bedroom + Den, 3 Bath approx 1,332 sq ft

UNIT J 2 Bedroom + 2 Enclosed Deck, 3 Bath approx 1,708 sq ft

ENCLOSED DECK

Lower

UNIT JB 2 Bedroom + 2 Enclosed Deck, 3 Bath approx 1,698 sq ft

Upper

UNIT JE 3 Bedroom + 3 Enclosed Deck, 4 Bath approx 2,273 sq ft

Upper

UNIT JF 2 Bedroom + 2 Enclosed Deck, 3 Bath approx 1,745 sq ft

UNIT JX 3 Bedroom + 1 Enclosed Deck, 3 Bath approx 2,035 sq ft

Upper