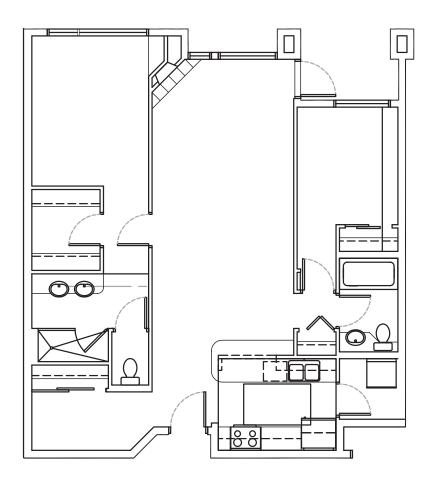

UNIT G 2 Bedroom + Den, 2 Bath approx 1,089 sq ft

UNIT G1 2 Bedroom + Den, 2 Bath approx 1,065 sq ft

UNIT GC 2 3 Bedroom + Den, 2 Bath approx 1,370 sq ft

UNIT GC3 2 Bedroom + Den, 2 Bath approx 1,075 sq ft