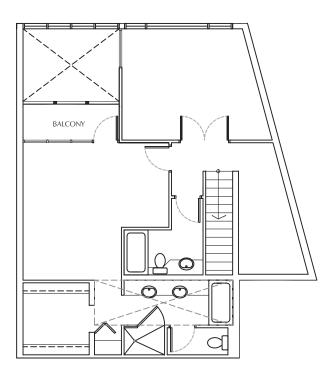

Upper

UNIT JE 3 Bedroom + 3 Enclosed Deck, 4 Bath approx 2,273 sq ft

Upper

UNIT JF 2 Bedroom + 2 Enclosed Deck, 3 Bath approx 1,745 sq ft

UNIT JX 3 Bedroom + 1 Enclosed Deck, 3 Bath approx 2,035 sq ft

Upper