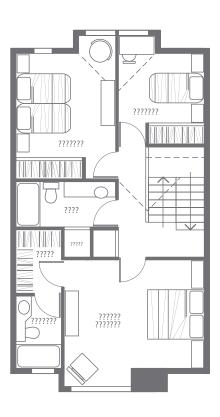

site plan

Ground Floor – Building A

Fifth and Sixth Floor – Building A

Second Floor – Building A

Third Floor – Building A

Fourth Floor – Building A

In a continuing effort is meet the challenge of product improvements, the Constoper reserves the right in modify or change plans, specifications and prices without any notice. All dimensions and sizes are approximate and based on architectural plans. Final surveyed areas may differ. Please refer to the disclosure sixtenent for decide. 2.5.0

UNIT GM 2 Bedroom + Den, 2 Bath approx 1,113 sq ft

UNIT H 3 Bedroom + Den, 3 Bath approx 1,332 sq ft

UNIT J 2 Bedroom + 2 Enclosed Deck, 3 Bath approx 1,708 sq ft

ENCLOSED DECK

Lower

UNIT JB 2 Bedroom + 2 Enclosed Deck, 3 Bath approx 1,698 sq ft

Upper

UNIT JE 3 Bedroom + 3 Enclosed Deck, 4 Bath approx 2,273 sq ft

Upper

UNIT JF 2 Bedroom + 2 Enclosed Deck, 3 Bath approx 1,745 sq ft

UNIT JX 3 Bedroom + 1 Enclosed Deck, 3 Bath approx 2,035 sq ft

Upper