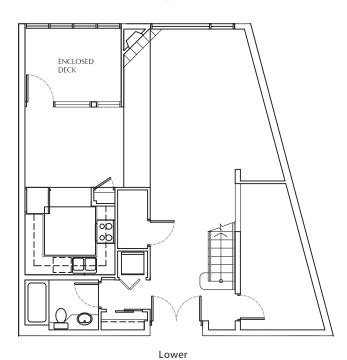

UNIT GM 2 Bedroom + Den, 2 Bath approx 1,113 sq ft

UNIT H 3 Bedroom + Den, 3 Bath approx 1,332 sq ft

UNIT J 2 Bedroom + 2 Enclosed Deck, 3 Bath approx 1,708 sq ft

ENCLOSED DECK

Lower

UNIT JB 2 Bedroom + 2 Enclosed Deck, 3 Bath approx 1,698 sq ft