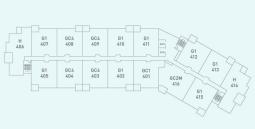

site plan

Ground Floor – Building A

Fifth and Sixth Floor – Building A

Second Floor – Building A

Third Floor – Building A

Fourth Floor – Building A

In a continuing effort is meet the challenge of product improvements, the Constoper reserves the right in modify or change plans, specifications and prices without any notice. All dimensions and sizes are approximate and based on architectural plans. Final surveyed areas may differ. Please refer to the disclosure sixtenent for decide. 2.5.0

UNIT G 2 Bedroom + Den, 2 Bath approx 1,089 sq ft

UNIT G1 2 Bedroom + Den, 2 Bath approx 1,065 sq ft

UNIT GC 2 3 Bedroom + Den, 2 Bath approx 1,370 sq ft

UNIT GC3 2 Bedroom + Den, 2 Bath approx 1,075 sq ft

UNIT GM 2 Bedroom + Den, 2 Bath approx 1,113 sq ft

UNIT H 3 Bedroom + Den, 3 Bath approx 1,332 sq ft

UNIT J 2 Bedroom + 2 Enclosed Deck, 3 Bath approx 1,708 sq ft

ENCLOSED DECK

Lower

UNIT JB 2 Bedroom + 2 Enclosed Deck, 3 Bath approx 1,698 sq ft