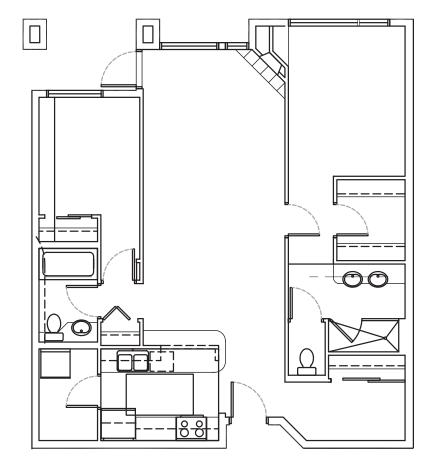

UNIT G 2 Bedroom + Den, 2 Bath approx 1,089 sq ft

UNIT G1 2 Bedroom + Den, 2 Bath approx 1,065 sq ft

UNIT GC 2 3 Bedroom + Den, 2 Bath approx 1,370 sq ft

UNIT GC3 2 Bedroom + Den, 2 Bath approx 1,075 sq ft