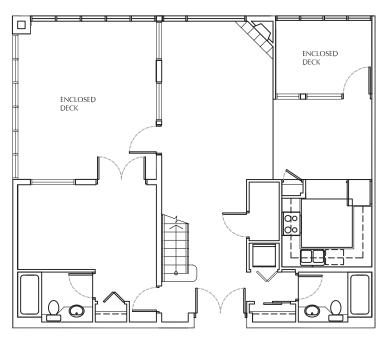

UNIT GM 2 Bedroom + Den, 2 Bath approx 1,113 sq ft

UNIT H 3 Bedroom + Den, 3 Bath approx 1,332 sq ft

UNIT J 2 Bedroom + 2 Enclosed Deck, 3 Bath approx 1,708 sq ft

ENCLOSED DECK

Lower

UNIT JB 2 Bedroom + 2 Enclosed Deck, 3 Bath approx 1,698 sq ft