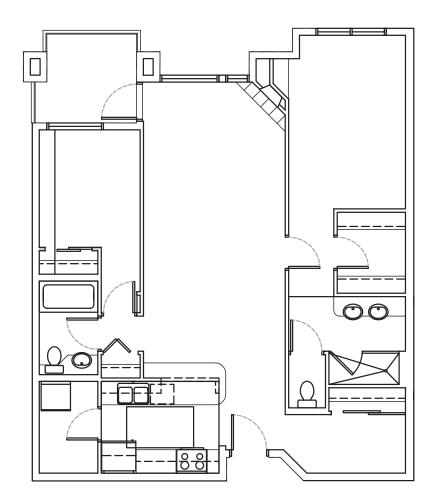

UNIT G 2 Bedroom + Den, 2 Bath approx 1,089 sq ft

UNIT G1 2 Bedroom + Den, 2 Bath approx 1,065 sq ft

UNIT GC 2 3 Bedroom + Den, 2 Bath approx 1,370 sq ft

UNIT GC3 2 Bedroom + Den, 2 Bath approx 1,075 sq ft