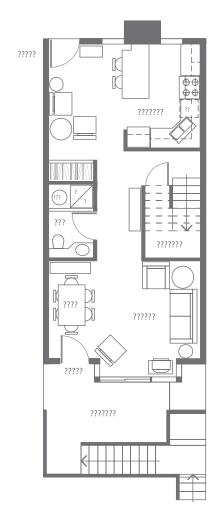

UNIT D 3 Bedroom + Loft, 2 1/2 Bath approx 1,590 sq ft

Main Floor Second Floor Third Floor (Loft)

UNIT E 3 Bedroom, 2 1/2 Bath approx 1,635 sq ft

Main Floor Second Floor

UNIT F 3 Bedroom, 2 1/2 Bath approx 1,425 sq ft

Main Floor Second Floor