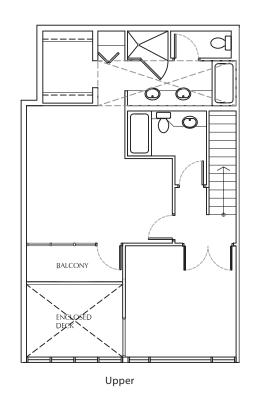

Upper

UNIT JE 3 Bedroom + 3 Enclosed Deck, 4 Bath approx 2,273 sq ft

Upper

UNIT JF 2 Bedroom + 2 Enclosed Deck, 3 Bath approx 1,745 sq ft

UNIT JX 3 Bedroom + 1 Enclosed Deck, 3 Bath approx 2,035 sq ft

Upper