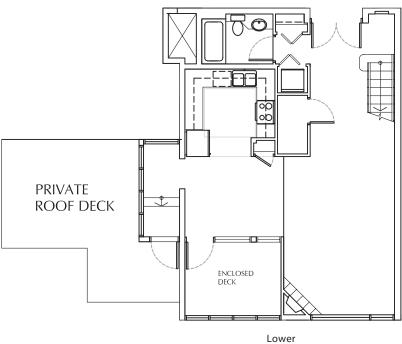

UNIT GM 2 Bedroom + Den, 2 Bath approx 1,113 sq ft

UNIT H 3 Bedroom + Den, 3 Bath approx 1,332 sq ft

UNIT J 2 Bedroom + 2 Enclosed Deck, 3 Bath approx 1,708 sq ft

ENCLOSED DECK

Lower

UNIT JB 2 Bedroom + 2 Enclosed Deck, 3 Bath approx 1,698 sq ft