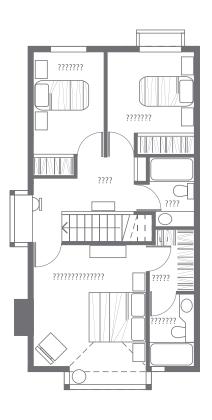

site plan

Ground Floor – Building A

Fifth and Sixth Floor – Building A

Second Floor – Building A

Third Floor – Building A

Fourth Floor – Building A

In a continuing effort is meet the challenge of product improvements, the Constoper reserves the right in modify or change plans, specifications and prices without any notice. All dimensions and sizes are approximate and based on architectural plans. Final surveyed areas may differ. Please refer to the disclosure sixtenent for decide. 2.5.0

UNIT GM 2 Bedroom + Den, 2 Bath approx 1,113 sq ft

UNIT H 3 Bedroom + Den, 3 Bath approx 1,332 sq ft

UNIT J 2 Bedroom + 2 Enclosed Deck, 3 Bath approx 1,708 sq ft

ENCLOSED DECK

Lower

UNIT JB 2 Bedroom + 2 Enclosed Deck, 3 Bath approx 1,698 sq ft

Upper

UNIT JE 3 Bedroom + 3 Enclosed Deck, 4 Bath approx 2,273 sq ft

Upper

UNIT JF 2 Bedroom + 2 Enclosed Deck, 3 Bath approx 1,745 sq ft

UNIT JX 3 Bedroom + 1 Enclosed Deck, 3 Bath approx 2,035 sq ft

Upper