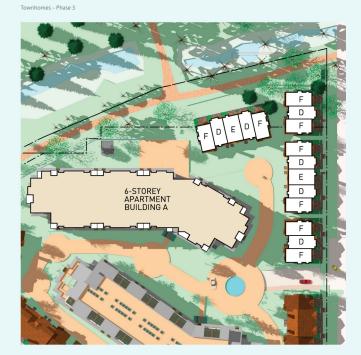

site plan

Ground Floor – Building A

Fifth and Sixth Floor – Building A

Second Floor – Building A

Third Floor – Building A

Fourth Floor – Building A

In a continuing effort is meet the challenge of product improvements, the Constoper reserves the right in modify or change plans, specifications and prices without any notice. All dimensions and sizes are approximate and based on architectural plans. Final surveyed areas may differ. Please refer to the disclosure sixtenent for decide. 2.5.0

UNIT D 3 Bedroom + Loft, 2 1/2 Bath approx 1,590 sq ft

Main Floor Second Floor Third Floor (Loft)

UNIT E 3 Bedroom, 2 1/2 Bath approx 1,635 sq ft

Main Floor Second Floor

UNIT F 3 Bedroom, 2 1/2 Bath approx 1,425 sq ft

Main Floor Second Floor