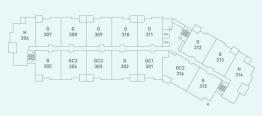

site plan

Ground Floor – Building A

Fifth and Sixth Floor – Building A

Second Floor – Building A

Third Floor – Building A

Fourth Floor – Building A

In a continuing effort is meet the challenge of product improvements, the Constoper reserves the right in modify or change plans, specifications and prices without any notice. All dimensions and sizes are approximate and based on architectural plans. Final surveyed areas may differ. Please refer to the disclosure sixtenent for decide. 2.5.0

UNIT D 3 Bedroom + Loft, 2 1/2 Bath approx 1,590 sq ft

Main Floor Second Floor Third Floor (Loft)

UNIT E 3 Bedroom, 2 1/2 Bath approx 1,635 sq ft

Main Floor Second Floor

UNIT F 3 Bedroom, 2 1/2 Bath approx 1,425 sq ft

Main Floor Second Floor