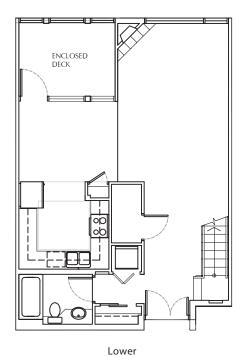

UNIT GM 2 Bedroom + Den, 2 Bath approx 1,113 sq ft

UNIT H 3 Bedroom + Den, 3 Bath approx 1,332 sq ft

UNIT J 2 Bedroom + 2 Enclosed Deck, 3 Bath approx 1,708 sq ft

ENCLOSED DECK

Lower

UNIT JB 2 Bedroom + 2 Enclosed Deck, 3 Bath approx 1,698 sq ft

Upper

UNIT JE 3 Bedroom + 3 Enclosed Deck, 4 Bath approx 2,273 sq ft

Upper

UNIT JF 2 Bedroom + 2 Enclosed Deck, 3 Bath approx 1,745 sq ft

UNIT JX 3 Bedroom + 1 Enclosed Deck, 3 Bath approx 2,035 sq ft

Upper