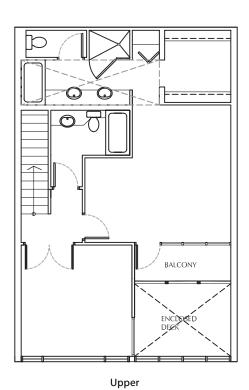

UNIT GM 2 Bedroom + Den, 2 Bath approx 1,113 sq ft

UNIT H 3 Bedroom + Den, 3 Bath approx 1,332 sq ft

UNIT J 2 Bedroom + 2 Enclosed Deck, 3 Bath approx 1,708 sq ft

ENCLOSED DECK

Lower

UNIT JB 2 Bedroom + 2 Enclosed Deck, 3 Bath approx 1,698 sq ft

Upper

UNIT JE 3 Bedroom + 3 Enclosed Deck, 4 Bath approx 2,273 sq ft

Upper

UNIT JF 2 Bedroom + 2 Enclosed Deck, 3 Bath approx 1,745 sq ft

UNIT JX 3 Bedroom + 1 Enclosed Deck, 3 Bath approx 2,035 sq ft

Upper