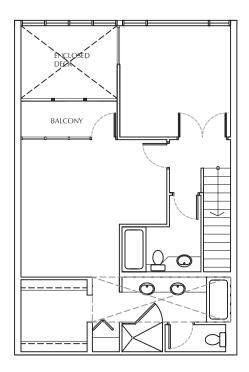

UNIT GM 2 Bedroom + Den, 2 Bath approx 1,113 sq ft

UNIT H 3 Bedroom + Den, 3 Bath approx 1,332 sq ft

UNIT J 2 Bedroom + 2 Enclosed Deck, 3 Bath approx 1,708 sq ft

ENCLOSED DECK

Lower

UNIT JB 2 Bedroom + 2 Enclosed Deck, 3 Bath approx 1,698 sq ft

Upper

UNIT JE 3 Bedroom + 3 Enclosed Deck, 4 Bath approx 2,273 sq ft

Upper

UNIT JF 2 Bedroom + 2 Enclosed Deck, 3 Bath approx 1,745 sq ft

UNIT JX 3 Bedroom + 1 Enclosed Deck, 3 Bath approx 2,035 sq ft

Upper